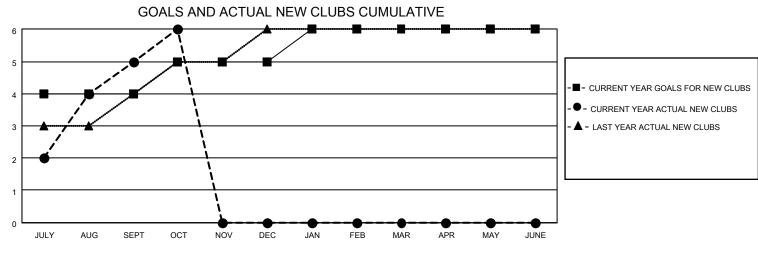

## LOCATION INDIA

District 3234D2

Results as of: 10/31/2020

| Clubs                 |               |           |               | Members               |                           |                         |                                                    |  |  |
|-----------------------|---------------|-----------|---------------|-----------------------|---------------------------|-------------------------|----------------------------------------------------|--|--|
| RESULTS FOR 2020-2021 |               |           |               | RESULTS FOR 2020-2021 |                           |                         |                                                    |  |  |
| QUARTER               | NEW CLUB GOAL | NEW CLUBS | DROPPED CLUBS | QUARTER               | IEMBER GROWTH NET<br>GOAL | MEMBER GROWTH<br>ACTUAL | DROPPED<br>MEMBERS ACTUAL<br>(including transfers) |  |  |
| JULY/AUG/SEPT         | 4             | 5         | 3             | JULY/AUG/SEPT         | т 80                      | 285                     | 99                                                 |  |  |
| OCT/NOV/DEC           | 1             | 1         | 0             | OCT/NOV/DEC           | 80                        | 62                      | 15                                                 |  |  |
| JAN/FEB/MAR           | 1             | 0         | 0             | JAN/FEB/MAR           | 40                        | 0                       | 0                                                  |  |  |
| APR/MAY/JUNE          | 0             | 0         | 0             | APR/MAY/JUNE          | 40                        | 0                       | 0                                                  |  |  |