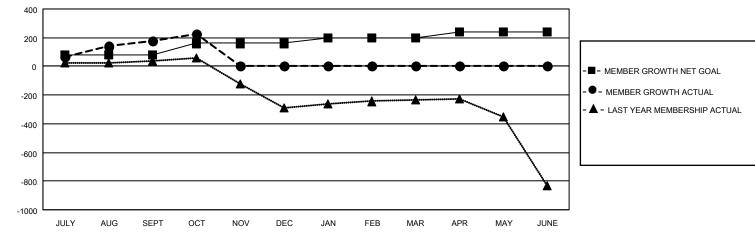

## LOCATION INDIA

District 3234D2

Results as of: 10/31/2020

| Clubs                 |               |           |               | Members               |                           |                         |                                                    |  |  |
|-----------------------|---------------|-----------|---------------|-----------------------|---------------------------|-------------------------|----------------------------------------------------|--|--|
| RESULTS FOR 2020-2021 |               |           |               | RESULTS FOR 2020-2021 |                           |                         |                                                    |  |  |
| QUARTER               | NEW CLUB GOAL | NEW CLUBS | DROPPED CLUBS | QUARTER               | IEMBER GROWTH NET<br>GOAL | MEMBER GROWTH<br>ACTUAL | DROPPED<br>MEMBERS ACTUAL<br>(including transfers) |  |  |
| JULY/AUG/SEPT         | 4             | 5         | 3             | JULY/AUG/SEPT         | т 80                      | 285                     | 99                                                 |  |  |
| OCT/NOV/DEC           | 1             | 1         | 0             | OCT/NOV/DEC           | 80                        | 62                      | 15                                                 |  |  |
| JAN/FEB/MAR           | 1             | 0         | 0             | JAN/FEB/MAR           | 40                        | 0                       | 0                                                  |  |  |
| APR/MAY/JUNE          | 0             | 0         | 0             | APR/MAY/JUNE          | 40                        | 0                       | 0                                                  |  |  |